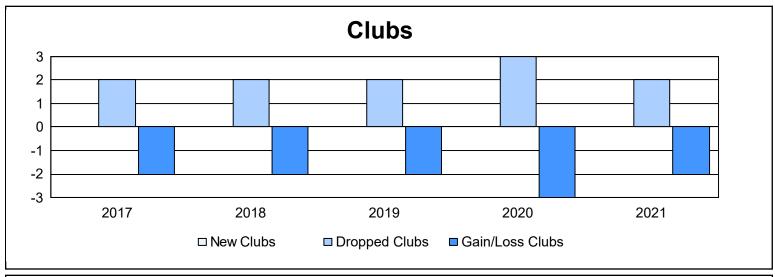

District 331 B As of June 2021 Cumulative

| Year      | New<br>Clubs | Dropped<br>Clubs | Gain/<br>Loss<br>Clubs | New<br>Members | Charter<br>Members | Reinstate<br>Members | Transfer<br>Members | Total<br>Member<br>Added | Total<br>Members<br>Dropped | Gain/<br>Loss<br>Members |
|-----------|--------------|------------------|------------------------|----------------|--------------------|----------------------|---------------------|--------------------------|-----------------------------|--------------------------|
| 2016-2017 | 0            | 2                | -2                     | 158            | 0                  | 2                    | 2                   | 162                      | 254                         | -92                      |
| 2017-2018 | 0            | 2                | -2                     | 181            | 0                  | 2                    | 3                   | 186                      | 236                         | -50                      |
| 2018-2019 | 0            | 2                | -2                     | 143            | 0                  | 5                    | 1                   | 149                      | 310                         | -161                     |
| 2019-2020 | 0            | 3                | -3                     | 144            | 0                  | 3                    | 1                   | 148                      | 257                         | -109                     |
| 2020-2021 | 0            | 2                | -2                     | 116            | 1                  | 3                    | 0                   | 120                      | 251                         | -131                     |
| Average   | 0            | 2                | -2                     | 148            | 0                  | 3                    | 1                   | 153                      | 262                         | -109                     |